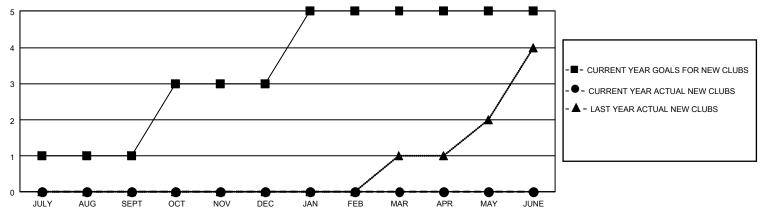

## GOALS AND ACTUAL NEW CLUBS CUMULATIVE

## GMT Constitutional Area 2, Group C

REPORT DOES NOT INCLUDE CLUBS IN UNDISTRICTED AREAS.

| Clubs                 |               |           |               | Members               |                         |                         |                                                    |
|-----------------------|---------------|-----------|---------------|-----------------------|-------------------------|-------------------------|----------------------------------------------------|
| RESULTS FOR 2021-2022 |               |           |               | RESULTS FOR 2021-2022 |                         |                         |                                                    |
| QUARTER               | NEW CLUB GOAL | NEW CLUBS | DROPPED CLUBS | QUARTER MEM           | IBER GROWTH NET<br>GOAL | MEMBER GROWTH<br>ACTUAL | DROPPED MEMBERS<br>ACTUAL (including<br>transfers) |
| JULY/AUG/SEPT         | 3             | 0         | 1             | JULY/AUG/SEPT         | 59                      | 27                      | 81                                                 |
| OCT/NOV/DEC           | 6             | 0         | 4             | OCT/NOV/DEC           | 65                      | 58                      | 109                                                |
| JAN/FEB/MAR           | 6             | 0         | 0             | JAN/FEB/MAR           | 60                      | 64                      | 67                                                 |
| APR/MAY/JUNE          | 0             | 0         | 0             | APR/MAY/JUNE          | 55                      | 46                      | 53                                                 |