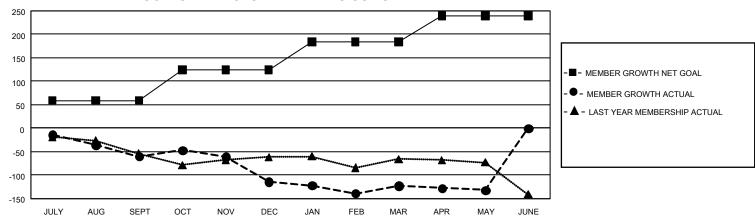

## GOALS AND ACTUAL MEMBERS CUMULATIVE

| DROPPED CLUBS: 5 |     | 76 CLUBS OF 165 ADDED 1 OR<br>MORE NEW MEMBERS | GENDER DISTRIBUTION                 |                |  |
|------------------|-----|------------------------------------------------|-------------------------------------|----------------|--|
|                  |     |                                                | MALE                                | 2,332 (65.76%) |  |
|                  |     |                                                | FEMALE                              | 1,214 (34.24%) |  |
| DROPPED MEMBERS  |     |                                                | NON BINARY                          | 0 (0.00%)      |  |
| DECEASED         | 33  |                                                | PREFER NOT TO ANSWER                | 0 (0.00%)      |  |
| CLUB CANCELLED   | 45  |                                                | TOTAL FAMILY UNIT MEMBERS 679       |                |  |
| OTHER            | 232 | CLICK HERE FOR                                 |                                     |                |  |
| TOTAL            | 310 | CUMULATIVE MEMBERSHIP  DATA                    | FAMILY MEMBERS PAYING HALF DUES 344 |                |  |

## GMT Constitutional Area 2, Group C

REPORT DOES NOT INCLUDE CLUBS IN UNDISTRICTED AREAS.

| Clubs                 |               |           |               | Members               |                         |                         |                                                    |
|-----------------------|---------------|-----------|---------------|-----------------------|-------------------------|-------------------------|----------------------------------------------------|
| RESULTS FOR 2021-2022 |               |           |               | RESULTS FOR 2021-2022 |                         |                         |                                                    |
| QUARTER               | NEW CLUB GOAL | NEW CLUBS | DROPPED CLUBS | QUARTER MEM           | IBER GROWTH NET<br>GOAL | MEMBER GROWTH<br>ACTUAL | DROPPED MEMBERS<br>ACTUAL (including<br>transfers) |
| JULY/AUG/SEPT         | 3             | 0         | 1             | JULY/AUG/SEPT         | 59                      | 27                      | 81                                                 |
| OCT/NOV/DEC           | 6             | 0         | 4             | OCT/NOV/DEC           | 65                      | 58                      | 109                                                |
| JAN/FEB/MAR           | 6             | 0         | 0             | JAN/FEB/MAR           | 60                      | 64                      | 67                                                 |
| APR/MAY/JUNE          | 0             | 0         | 0             | APR/MAY/JUNE          | 55                      | 46                      | 53                                                 |